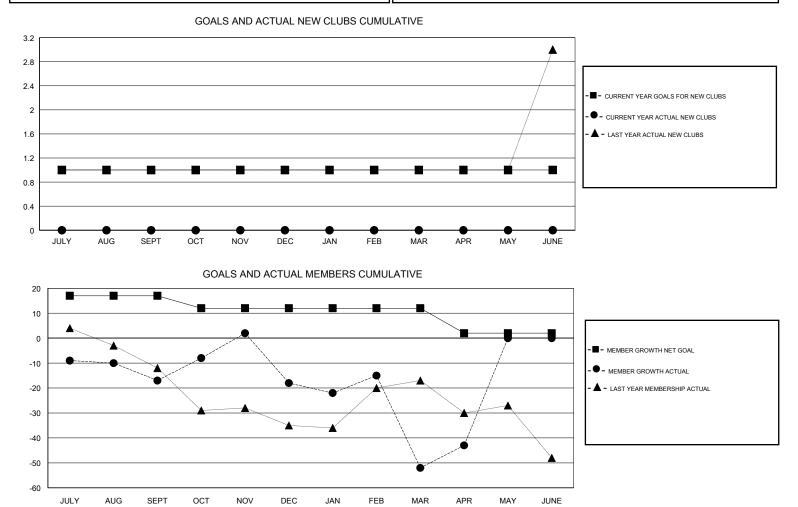

## CINDY GREGG AT.

| GMT: CINDY GREGG |               |           |               | CATION VIRGINIA       |                           |                         | GMT CA                                             |
|------------------|---------------|-----------|---------------|-----------------------|---------------------------|-------------------------|----------------------------------------------------|
|                  | Club          | s         |               | Members               |                           |                         |                                                    |
|                  | RESULTS FOR   | 2017-2018 |               | RESULTS FOR 2017-2018 |                           |                         |                                                    |
| QUARTER          | NEW CLUB GOAL | NEW CLUBS | DROPPED CLUBS | QUARTER               | MEMBER GROWTH NET<br>GOAL | MEMBER GROWTH<br>ACTUAL | DROPPED<br>MEMBERS ACTUAL<br>(including transfers) |
| JULY/AUG/SEPT    | 1             | 0         | 0             | JULY/AUG/SEPT         | 17                        | 48                      | 54                                                 |
| OCT/NOV/DEC      | 0             | 0         | 0             | OCT/NOV/DEC           | -5                        | 37                      | 38                                                 |
| JAN/FEB/MAR      | 0             | 0         | 2             | JAN/FEB/MAR           | 0                         | 32                      | 59                                                 |
| APR/MAY/JUNE     | 0             | 0         | 0             | APR/MAY/JUNE          | -10                       | 24                      | 11                                                 |